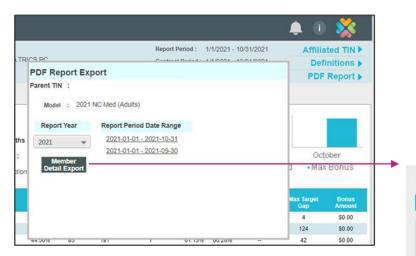

| Member Detail |     |     |          |                                                                 |                                             | Click drop  | down menu to ex | cooft _ 🗆                       |
|---------------|-----|-----|----------|-----------------------------------------------------------------|---------------------------------------------|-------------|-----------------|---------------------------------|
| Parent TIN    | TIN | NPI | NPI Name | Measure                                                         | Sub Measure                                 | Ambetter Id | Medicaid Id     | Export to PDF<br>Export to Exce |
|               |     |     |          | W30MY WELL<br>CHILD VISITS IN<br>THE FIRST 30<br>MONTHS OF LIFE | WELL CHILD VISITS IN THE<br>FIRST 15 MONTHS |             |                 |                                 |
|               |     |     |          | W30MY WELL<br>CHILD VISITS IN<br>THE FIRST 30<br>MONTHS OF LIFE | WELL CHILD VISITS IN THE<br>FIRST 15 MONTHS |             |                 |                                 |
|               |     |     |          | W30MY WELL                                                      | WELL CHILD VISITS IN THE<br>FIRST 15 MONTHS |             | Ť.              |                                 |