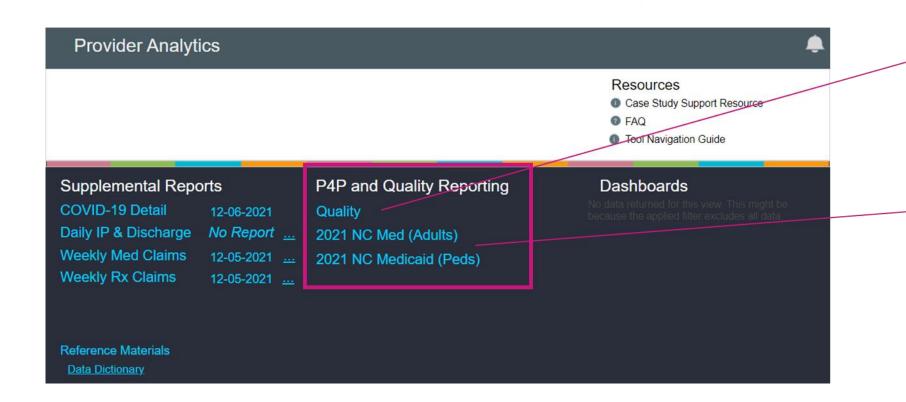

### Portal Functionality: Pay-for-Performance Scorecards

#### Value-Based Contract – Summary Scorecards/Reports

P4P and Quality Reporting

Quality

2021 NC Med (Adults)

2021 NC Medicaid (Peds)

| liuci                                                                                                                                                                                                       |                                                                                                |                                                                             |                                                                           |                                             |                                           |                                                                              |                                                                              |                                                                              | -                                    |                                         |                                                                                                   |
|-------------------------------------------------------------------------------------------------------------------------------------------------------------------------------------------------------------|------------------------------------------------------------------------------------------------|-----------------------------------------------------------------------------|---------------------------------------------------------------------------|---------------------------------------------|-------------------------------------------|------------------------------------------------------------------------------|------------------------------------------------------------------------------|------------------------------------------------------------------------------|--------------------------------------|-----------------------------------------|---------------------------------------------------------------------------------------------------|
|                                                                                                                                                                                                             | ased Contract                                                                                  |                                                                             |                                                                           |                                             |                                           |                                                                              |                                                                              |                                                                              |                                      |                                         | 0 🕺                                                                                               |
| Provider Informatio<br>Plan:                                                                                                                                                                                |                                                                                                | edicaid P4P Scorecard                                                       |                                                                           |                                             |                                           | Contr                                                                        |                                                                              |                                                                              | 0 - 12/31/202<br>20 - 12/31/202      | 0 D                                     | iated TII<br>efinition<br>F Repor                                                                 |
| Summary                                                                                                                                                                                                     | Detail                                                                                         | VBC dollars a                                                               | nd care gap<br>Select the A                                               | s shown rep<br>ffiliated TINs               | oresent all<br>s link abov                | affiliated<br>e to view                                                      | TINs in t<br>detail.                                                         | he group.                                                                    |                                      |                                         |                                                                                                   |
|                                                                                                                                                                                                             | YTD Paid<br>\$2,350.00<br>wn is subject to meeting a Heat<br>contingent on care gap closure of | \$2<br>\$82<br>h Benefit Ratio (HBR) e                                      | 2,662.50<br>2,182.50                                                      | -                                           | Bonus<br>ved Dolla<br>ur program (        |                                                                              | \$80<br>\$60<br>\$40<br>\$20                                                 | ,000.00<br>,000.00<br>,000.00<br>,000.00<br>,000.00<br>\$0.00                | Decemb                               |                                         | ed<br>Bonus                                                                                       |
| Measure                                                                                                                                                                                                     |                                                                                                | Measure                                                                     | Score                                                                     | Compliant                                   | Qualified                                 | Target                                                                       | Target                                                                       | Target                                                                       | Target<br>Achieved                   | Max Target                              |                                                                                                   |
| ADULTS ACCESS MY - TOT                                                                                                                                                                                      | AL                                                                                             | \$25.00                                                                     | 50.00%                                                                    |                                             |                                           |                                                                              |                                                                              | 3                                                                            | Achieved                             | Gap                                     | Bonus<br>Amount                                                                                   |
| ANTIDEPRESS RX MY - CO                                                                                                                                                                                      |                                                                                                |                                                                             | 00.0075                                                                   | 3                                           | 6                                         | 90.10%                                                                       | 2<br>92.34%                                                                  | 3<br>93.97%                                                                  |                                      |                                         |                                                                                                   |
| APP TEST PHARYN MY - TO                                                                                                                                                                                     | NTINUATION PHASE                                                                               | \$50.00                                                                     | 0.00%                                                                     | 3<br>0                                      | 6<br>0                                    | 90.10%<br>50.01%                                                             | 92.34%<br>57.68%                                                             | 3<br>93.97%<br>64.56%                                                        |                                      | Gap                                     | Amount                                                                                            |
|                                                                                                                                                                                                             |                                                                                                | \$50.00<br>\$50.00                                                          |                                                                           | -                                           |                                           |                                                                              |                                                                              |                                                                              |                                      | Gap<br>3                                | Amount<br>\$0.00<br>\$0.00                                                                        |
| APP TREAT URI MY - TOTA                                                                                                                                                                                     | DTAL                                                                                           |                                                                             | 0.00%                                                                     | 0                                           | 0                                         | 50.01%                                                                       | 57.68%                                                                       | 64.56%                                                                       |                                      | Gap<br>3<br>0                           | Amount<br>\$0.00<br>\$0.00                                                                        |
|                                                                                                                                                                                                             | DTAL<br>L                                                                                      | \$50.00                                                                     | 0.00%                                                                     | 0 63                                        | 0<br>71                                   | 50.01%<br>88.51%                                                             | 57.68%<br>90.77%                                                             | 64.56%<br>93.44%                                                             | <br><br>Target 1                     | Gap<br>3<br>0<br>4                      | Amount<br>\$0.00<br>\$0.00<br>\$1,575.00                                                          |
| AVOID ABX BRCH MY - ALL<br>CERVICAL CANCER MY - T                                                                                                                                                           | DTAL<br>L<br>AGES<br>DTAL                                                                      | \$50.00<br>\$50.00                                                          | 0.00%<br>88.73%<br>94.38%<br>53.33%<br>0.00%                              | 0<br>63<br>84                               | 0<br>71<br>89                             | 50.01%<br>86.51%<br>94.88%<br>49.06%<br>71.33%                               | 57.68%<br>90.77%<br>96.79%                                                   | 64.56%<br>93.44%<br>98.03%<br>61.13%<br>79.10%                               | <br><br>Target 1<br>                 | Gap<br>3<br>0<br>4<br>4                 | Amount<br>\$0.00<br>\$1,575.00<br>\$0.00<br>\$100.00<br>\$0.00                                    |
| AVOID ABX BRCH MY - ALL<br>CERVICAL CANCER MY - T<br>CHILDHOOD IMM MY - COM                                                                                                                                 | DTAL<br>L<br>AGES<br>DTAL<br>ABO 10                                                            | \$50.00<br>\$50.00<br>\$25.00<br>\$50.00<br>\$100.00                        | 0.00%<br>88.73%<br>94.38%<br>53.33%<br>0.00%<br>18.18%                    | 0<br>63<br>84<br>8<br>0<br>4                | 0<br>71<br>89<br>15<br>0<br>22            | 50.01%<br>86.51%<br>94.88%<br>49.08%<br>71.33%<br>54.02%                     | 57.68%<br>90.77%<br>96.79%<br>56.88%<br>77.02%<br>61.27%                     | 64.56%<br>93.44%<br>98.03%<br>61.13%<br>79.10%<br>65.83%                     | <br>Target 1<br><br>Target 1<br><br> | Gap<br>3<br>0<br>4<br>4<br>2<br>0<br>11 | Amount<br>\$0.00<br>\$1,575.00<br>\$100.00<br>\$100.00<br>\$0.00<br>\$0.00                        |
| AVOID ABX BRCH MY - ALL<br>CERVICAL CANCER MY - T<br>CHILDHOOD IMM MY - COM<br>CHLAMYDIA SCRN MY - TO                                                                                                       | DTAL<br>L<br>AGES<br>OTAL<br>MBO 10<br>TTAL                                                    | \$50.00<br>\$50.00<br>\$25.00<br>\$50.00<br>\$100.00<br>\$25.00             | 0.00%<br>88.73%<br>94.38%<br>53.33%<br>0.00%<br>18.18%<br>80.77%          | 0<br>63<br>84<br>8<br>0<br>4<br>42          | 0<br>71<br>89<br>15<br>0<br>22<br>52      | 50.01%<br>86.51%<br>94.88%<br>49.06%<br>71.33%<br>54.02%<br>71.18%           | 57.68%<br>90.77%<br>96.79%<br>56.68%<br>77.02%<br>61.27%<br>76.58%           | 64.56%<br>93.44%<br>98.03%<br>61.13%<br>79.10%<br>65.83%<br>82.87%           | <br>Target 1<br><br>Target 1<br>     | Gap<br>3<br>0<br>4<br>4<br>2<br>0       | Amount<br>\$0.00<br>\$1,575.00<br>\$100.00<br>\$100.00<br>\$0.00<br>\$0.00<br>\$787.50            |
| AVOID ABX BRCH MY - ALL<br>CERVICAL CANCER MY - T<br>CHILDHOOD IMM MY - COM<br>CHLAMYDIA SCRN MY - TO<br>COMP DIAB N MCR MY - N                                                                             | DTAL<br>L<br>AGES<br>OTAL<br>IBO 10<br>ITAL<br>DN-MCR A1C<8                                    | \$50.00<br>\$50.00<br>\$25.00<br>\$50.00<br>\$100.00<br>\$25.00<br>\$200.00 | 0.00%<br>88.73%<br>94.38%<br>53.33%<br>0.00%<br>18.18%<br>80.77%<br>0.00% | 0<br>63<br>84<br>8<br>0<br>4<br>4<br>2<br>0 | 0<br>71<br>89<br>15<br>0<br>22<br>52<br>1 | 50.01%<br>86.51%<br>94.88%<br>49.06%<br>71.33%<br>54.02%<br>71.18%<br>60.96% | 57.68%<br>90.77%<br>96.79%<br>56.68%<br>77.02%<br>61.27%<br>76.58%<br>65.77% | 64.56%<br>93.44%<br>98.03%<br>61.13%<br>79.10%<br>65.83%<br>82.87%<br>68.50% | <br>Target 1<br><br>Target 1<br><br> | Gap<br>3<br>0<br>4<br>4<br>2<br>0<br>11 | Amount<br>\$0.00<br>\$1,575.00<br>\$100.00<br>\$100.00<br>\$0.00<br>\$0.00<br>\$787.50<br>\$0.00  |
| APP TREAT URI MY - TOTA<br>AVOID ABX BRCH MY - ALL<br>CERVICAL CANCER MY - T<br>CHILDHOOD IMM MY - CO<br>CHLDHOOD IMM MY - CO<br>COMP DIAB N MCR MY - N<br>COMP DIAB N MCR MY - N<br>COMP DIAB N MCR MY - N | DTAL<br>L<br>AGES<br>OTAL<br>IBO 10<br>ITAL<br>DN-MCR A1C<8<br>DN-MCR A1C<9                    | \$50.00<br>\$50.00<br>\$25.00<br>\$50.00<br>\$100.00<br>\$25.00             | 0.00%<br>88.73%<br>94.38%<br>53.33%<br>0.00%<br>18.18%<br>80.77%          | 0<br>63<br>84<br>8<br>0<br>4<br>42          | 0<br>71<br>89<br>15<br>0<br>22<br>52      | 50.01%<br>86.51%<br>94.88%<br>49.06%<br>71.33%<br>54.02%<br>71.18%           | 57.68%<br>90.77%<br>96.79%<br>56.68%<br>77.02%<br>61.27%<br>76.58%           | 64.56%<br>93.44%<br>98.03%<br>61.13%<br>79.10%<br>65.83%<br>82.87%           | <br>Target 1<br><br>Target 1<br><br> | Gap<br>3<br>0<br>4<br>4<br>2<br>0<br>11 | Amount<br>\$0.00<br>\$1,575.00<br>\$1,000<br>\$100.00<br>\$100.00<br>\$0.00<br>\$0.00<br>\$787.50 |