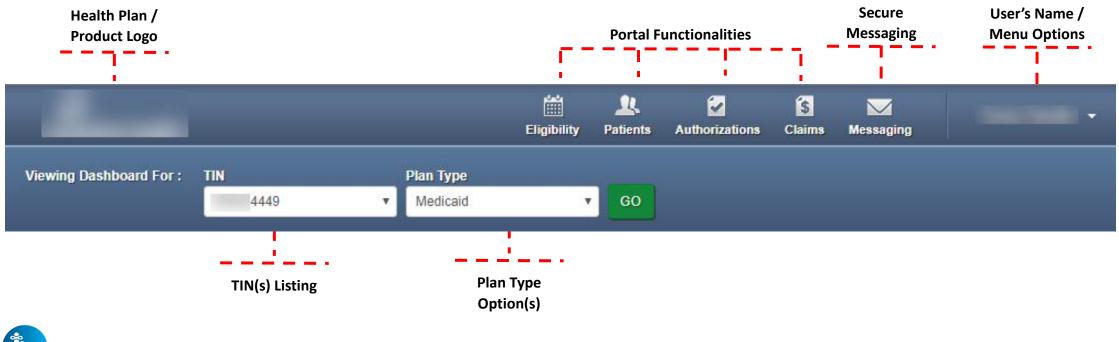

#### **Portal Banner**

- Tips
  - Portal functionality / access is based on the user's permissions
  - **Plan Type** drop-down options are automatically assigned based on how the TIN is set-up in our systems, and the products offered by the Health Plan