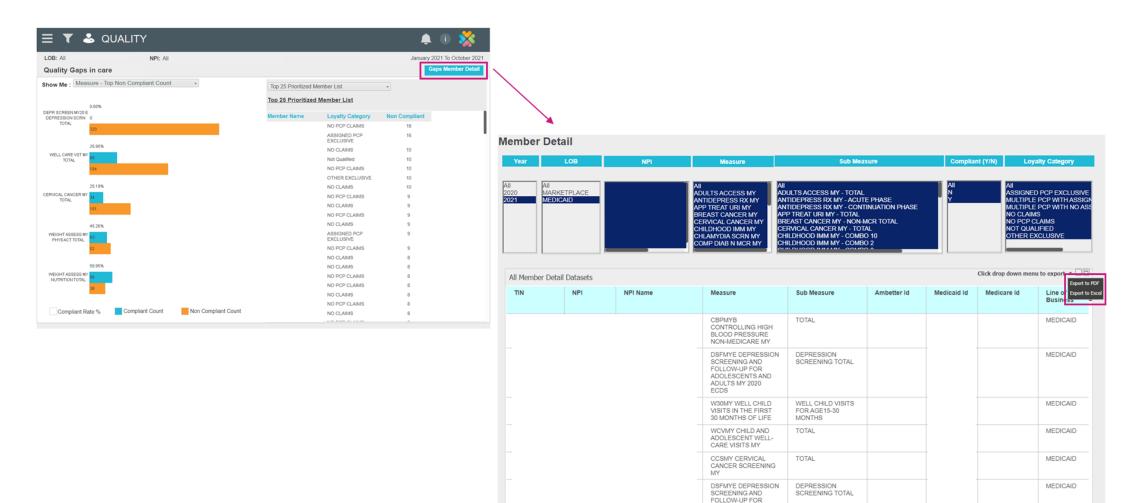

| Managed |
|                         |                                                                                                                                                                                                                                                                       |                                                                                                                |         |



#### Supplemental Reports



#### P4P and Quality Reporting



**Quality:** All AMHs have Quality care gap and measure report available that includes all priority measures.

**P4P:** All AMHs have a standard P4P available except those within practice entities that are involved in a broad value-based payment arrangement.



#### **Quality Gaps- Member Detail**



ADOLESCENTS AND ADULTS MY 2020

### Portal Functionality: Pay-for-Performance Scorecards

#### Value-Based Contract – Summary Scorecards/Reports

P4P and Quality Reporting

Quality

2021 NC Med (Adults)

2021 NC Medicaid (Peds)

| liuci                                                                                                                                                                                                       |                                                                                                |                                                                             |                                                                           |                                             |                                           |