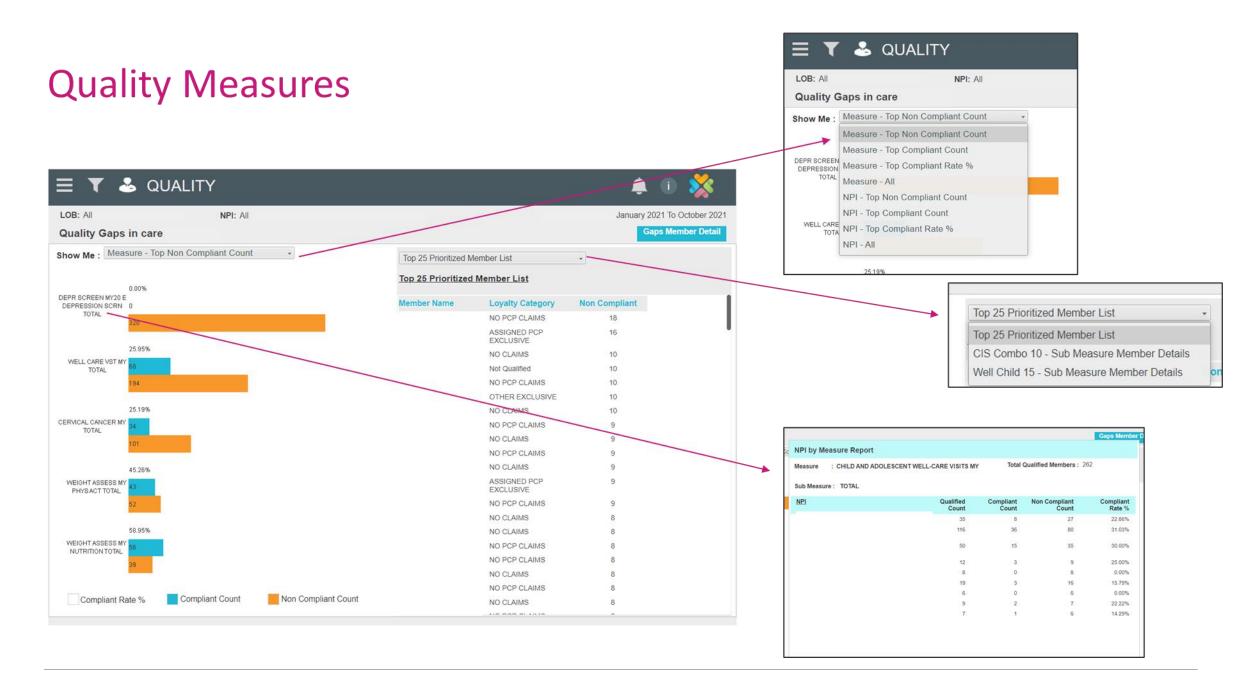

| Managed |
|                         |                                                                                                                                                                                                                                                                       |                                                                                                                |         |



#### Supplemental Reports



#### P4P and Quality Reporting



**Quality:** All AMHs have Quality care gap and measure report available that includes all priority measures.

**P4P:** All AMHs have a standard P4P available except those within practice entities that are involved in a broad value-based payment arrangement.



#### **Quality Gaps- Member Detail**



ADOLESCENTS AND ADULTS MY 2020

### Portal Functionality: Pay-for-Performance Scorecards

#### Value-Based Contract – Summary Scorecards/Reports

P4P and Quality Reporting

Quality

2021 NC Med (Adults)

2021 NC Medicaid (Peds)

| liuci                                                                                                                                                                                                       |                                                                                                |                                                                             |                                                                           |                                             |