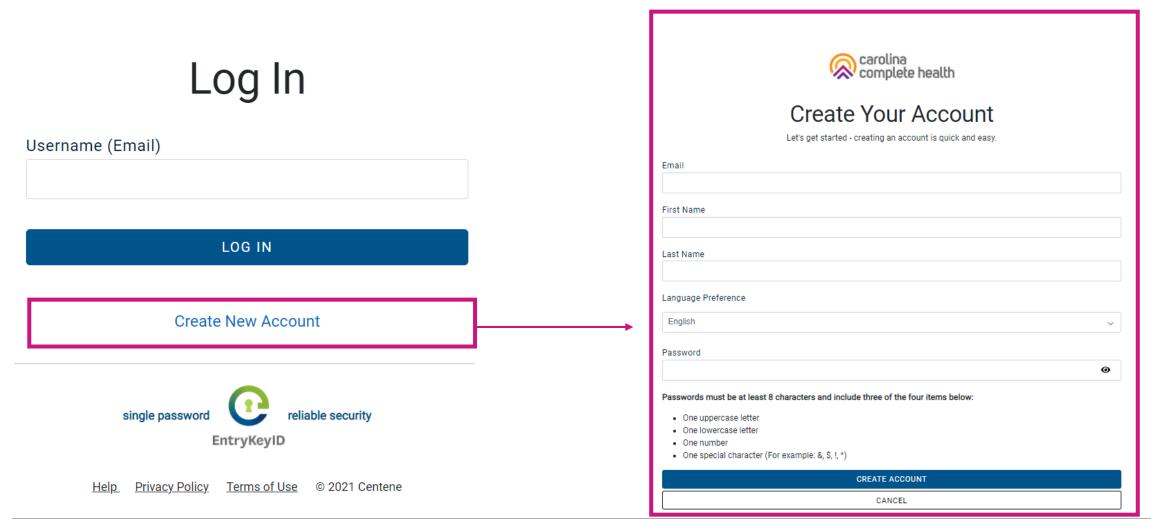

# Provider Portal Registration & Login

### Portal Registration: provider.carolinacompletehealth.com

Tip: add <a href="mailto:no-reply@mail.entrykeyid.com">no-reply@mail.entrykeyid.com</a> to your email contacts