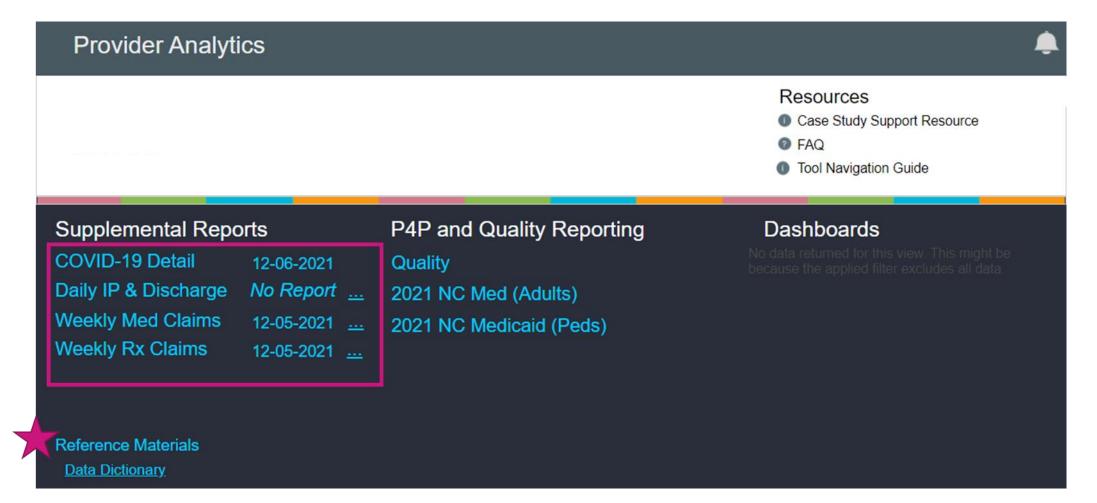

#### Supplemental Reports

#### P4P and Quality Reporting

**Quality:** All AMHs have Quality care gap and measure report available that includes all priority measures.

**P4P:** All AMHs have a standard P4P available except those within practice entities that are involved in a broad value-based payment arrangement.